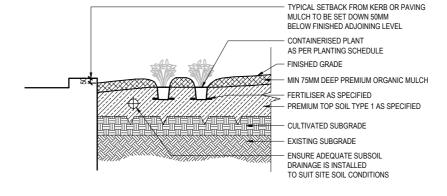

#### TYPICAL LANDSCAPE DETAILS

Detail 1: Tree Planting 1:40 @A3

Detail 2: Steel Edge Detail 1:20 @A3

Mass Planting Layout Detail 1:40@A3

Detail 3: Mass Planting Detail 1:40 @A3

Detail 4: Typical Turf Detail 1:20 @A3