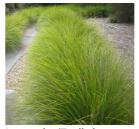

## **PLANTING SCHEDULE**

| LAHC_WALLSEND, CURRY STREET PLANTING SCHEDULE |                                            |                           |                  |          |                |          |
|-----------------------------------------------|--------------------------------------------|---------------------------|------------------|----------|----------------|----------|
| SYM                                           | Botanical Name                             | Common Name               | Mature<br>Height | Pot Size | Spacing<br>/m2 | Quantity |
| TREES                                         | S                                          | ·                         |                  |          |                | •        |
| Ee                                            | Elaeocarpus eumundi                        | Eumundi Quandong          | 10m              | 100L     | As shown       | 8        |
| Er                                            | Elaeocarpus reticulatis 'Green Dream'      | Blueberry Ash             | 3m               | 100L     | As shown       | 8        |
| Li                                            | Lagerstroemia indica x fauriei 'Tuscarora' | Crepe Myrtle              | 6m               | 100L     | As shown       | 2        |
| Mi                                            | Malus ioensis 'Plena'                      | Flowering Crab Apple      | 5m               | 100L     | As shown       | 2        |
| Ms                                            | Melaleuca styphelioides                    | Prickly Paperbark         | 15m              | 100L     | As shown       | 2        |
| TI                                            | Tristaniopsis laurina 'Luscious'           | Water Gum                 | 12m              | 100L     | As shown       | 5        |
|                                               |                                            |                           |                  |          |                |          |
| SHRU                                          | IBS                                        |                           |                  |          |                |          |
| Cv                                            | Callistemon viminalis 'Captain Cook'       | Weeping Bottlebrush       | 1.8m             | 150mm    | As shown       | 35       |
| Cwa                                           | Callistemon 'White Anzac'                  | Bottlebrush 'White Anzac' | 1m               | 150mm    | As shown       | 44       |
| Mct                                           | Melaleuca 'Claret Tops'                    | Honey Myrtle              | 1m               | 150mm    | As shown       | 69       |
| Мр                                            | Myoporum parvifolium                       | Boobialla                 | 0.2m             | 150mm    | 1.5/linm       | 165      |
| Sa                                            | Syzygium australe                          | Brush Cherry              | 2m               | 200mm    | As shown       | 62       |
|                                               |                                            |                           |                  |          |                |          |
| Mix 1                                         |                                            |                           | _                |          | T              |          |
| Clj                                           | Callistemon 'Little John'                  | Bottlebrush 'Little John' | 0.8m             | 150mm    | 6              | 11       |
| Gt                                            | Gazania tomentosa                          | Silver Leaf Gazania       | 0.2m             | 150mm    | 8              | 7        |
| Lm                                            | Liriope muscari 'Just Right'               | Lilyturf                  | 0.5m             | 150mm    | 6              | 11       |
| Ll                                            | Lomandra longifolia 'Tankia'               | Mat Rush                  | 0.6m             | 150mm    | 6              | 11       |
| Od                                            | Ozothamnus diosmifolius 'Coral Flush'      | Rice Flower               | 1m               | 150mm    | 6              | 8        |
| Pbb                                           | Phormium 'Bronze Baby'                     | Dwarf New Zealand Flax    | 0.6m             | 150mm    | 6              | 8        |
| Mix 2                                         |                                            |                           |                  |          |                |          |
| Dc                                            | Dianella caerulea                          | Blue Flax-lily            | 1m               | 150mm    | 4              | 139      |
| De                                            | Doryanthes excelsa                         | Gymea Lily                | 2m               | 200mm    | 2              | 37       |
| Lm                                            | Liriope muscari 'Just Right'               | Just Right                | 0.5m             | 150mm    | 6              | 208      |
| Мр                                            | Myoporum parvifolium                       | Boobialla                 | 0.2m             | 150mm    | 8              | 149      |
| Pp                                            | Pandorea pandorana 'Flat White'            | Wonga Wonga Vine          | 0.3m             | 150mm    | 8              | 149      |

## MIX 1 - Planting to entry

Liriope muscari 'Just Right' Lomandra 'Tanika'

Ozothamnus diosmifolius 'Coral Flush'

Gazania tomentosa

Phormium 'Bronze Baby'

Callistemon 'Little John'

### MIX 2 - Medium and low planting

Pandorea pandorana 'Flat White'

Myoporum parvifolium