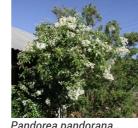

### MIX 2 - Medium and low planting

Pandorea pandorana 'Flat White'

Myoporum parvifolium