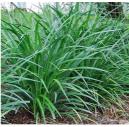

## **PLANTING SCHEDULE**

| LAHC_WALLSEND, CURRY STREET PLANTING SCHEDULE |                                            |                           |                  |          |                |          |
|-----------------------------------------------|--------------------------------------------|---------------------------|------------------|----------|----------------|----------|
| SYM                                           | Botanical Name                             | Common Name               | Mature<br>Height | Pot Size | Spacing<br>/m2 | Quantity |
| TREES                                         | S                                          | ·                         |                  |          |                | •        |
| Ee                                            | Elaeocarpus eumundi                        | Eumundi Quandong          | 10m              | 100L     | As shown       | 8        |
| Er                                            | Elaeocarpus reticulatis 'Green Dream'      | Blueberry Ash             | 3m               | 100L     | As shown       | 8        |
| Li                                            | Lagerstroemia indica x fauriei 'Tuscarora' | Crepe Myrtle              | 6m               | 100L     | As shown       | 2        |
| Mi                                            | Malus ioensis 'Plena'                      | Flowering Crab Apple      | 5m               | 100L     | As shown       | 2        |
| Ms                                            | Melaleuca styphelioides                    | Prickly Paperbark         | 15m              | 100L     | As shown       | 2        |
| TI                                            | Tristaniopsis laurina 'Luscious'           | Water Gum                 | 12m              | 100L     | As shown       | 5        |
|                                               |                                            |                           |                  |          |                |          |
| SHRU                                          | IBS                                        |                           |                  |          |                |          |
| Cv                                            | Callistemon viminalis 'Captain Cook'       | Weeping Bottlebrush       | 1.8m             | 150mm    | As shown       | 35       |
| Cwa                                           | Callistemon 'White Anzac'                  | Bottlebrush 'White Anzac' | 1m               | 150mm    | As shown       | 44       |
| Mct                                           | Melaleuca 'Claret Tops'                    | Honey Myrtle              | 1m               | 150mm    | As shown       | 69       |
| Мр                                            | Myoporum parvifolium                       | Boobialla                 | 0.2m             | 150mm    | 1.5/linm       | 165      |
| Sa                                            | Syzygium australe                          | Brush Cherry              | 2m               | 200mm    | As shown       | 62       |
|                                               |                                            |                           |                  |          |                |          |
| Mix 1                                         |                                            |                           | _                |          | T              |          |
| Clj                                           | Callistemon 'Little John'                  | Bottlebrush 'Little John' | 0.8m             | 150mm    | 6              | 11       |
| Gt                                            | Gazania tomentosa                          | Silver Leaf Gazania       | 0.2m             | 150mm    | 8              | 7        |
| Lm                                            | Liriope muscari 'Just Right'               | Lilyturf                  | 0.5m             | 150mm    | 6              | 11       |
| Ll                                            | Lomandra longifolia 'Tankia'               | Mat Rush                  | 0.6m             | 150mm    | 6              | 11       |
| Od                                            | Ozothamnus diosmifolius 'Coral Flush'      | Rice Flower               | 1m               | 150mm    | 6              | 8        |
| Pbb                                           | Phormium 'Bronze Baby'                     | Dwarf New Zealand Flax    | 0.6m             | 150mm    | 6              | 8        |
| Mix 2                                         |                                            |                           |                  |          |                |          |
| Dc                                            | Dianella caerulea                          | Blue Flax-lily            | 1m               | 150mm    | 4              | 139      |
| De                                            | Doryanthes excelsa                         | Gymea Lily                | 2m               | 200mm    | 2              | 37       |
| Lm                                            | Liriope muscari 'Just Right'               | Just Right                | 0.5m             | 150mm    | 6              | 208      |
| Мр                                            | Myoporum parvifolium                       | Boobialla                 | 0.2m             | 150mm    | 8              | 149      |
| Pp                                            | Pandorea pandorana 'Flat White'            | Wonga Wonga Vine          | 0.3m             | 150mm    | 8              | 149      |

#### **Shrubs - Hedging & Screening**

Syzygium australe

Melaleuca 'Claret Tops'

Callistemon 'White Anzac'

Callistemon viminalis

Myoporum parvifolium