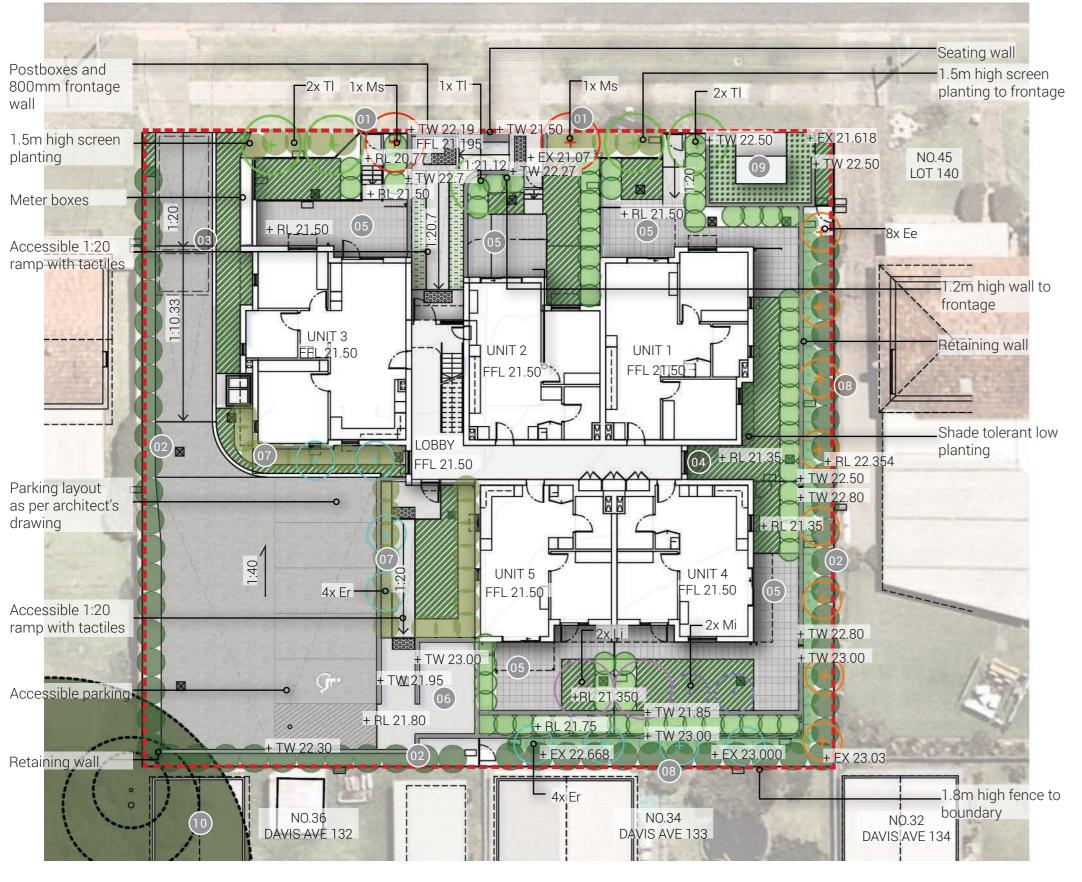

#### LANDSCAPE PLAN

#### LEGEND:

Extent of works

Planting Mix 2

Storm water pit

Retaining wall

Paver to courtyard

Melaleuca 'Claret Tops'

Syzygium australe

Callistemon White Anzac'

Myoporum parvifolium (around substation)

Note: refer to page 6 for information on tree species. Mass planting not to obstruct path of gates.

#### NOTES:

- Feature tree to frontage entry
- 2m high hedging along site boundary for privacy
- OSD and rainwater tank below
- Shade tolerant low planting
- Paved private open space
- New bin store location
- Screen hedging to car park
- Tree to boundary (Screening)
- Potential substation location
- Existing trees to be retained