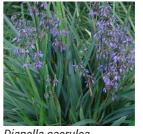

### MIX 2 - Medium and low planting

Pandorea pandorana 'Flat White'

Myoporum parvifolium