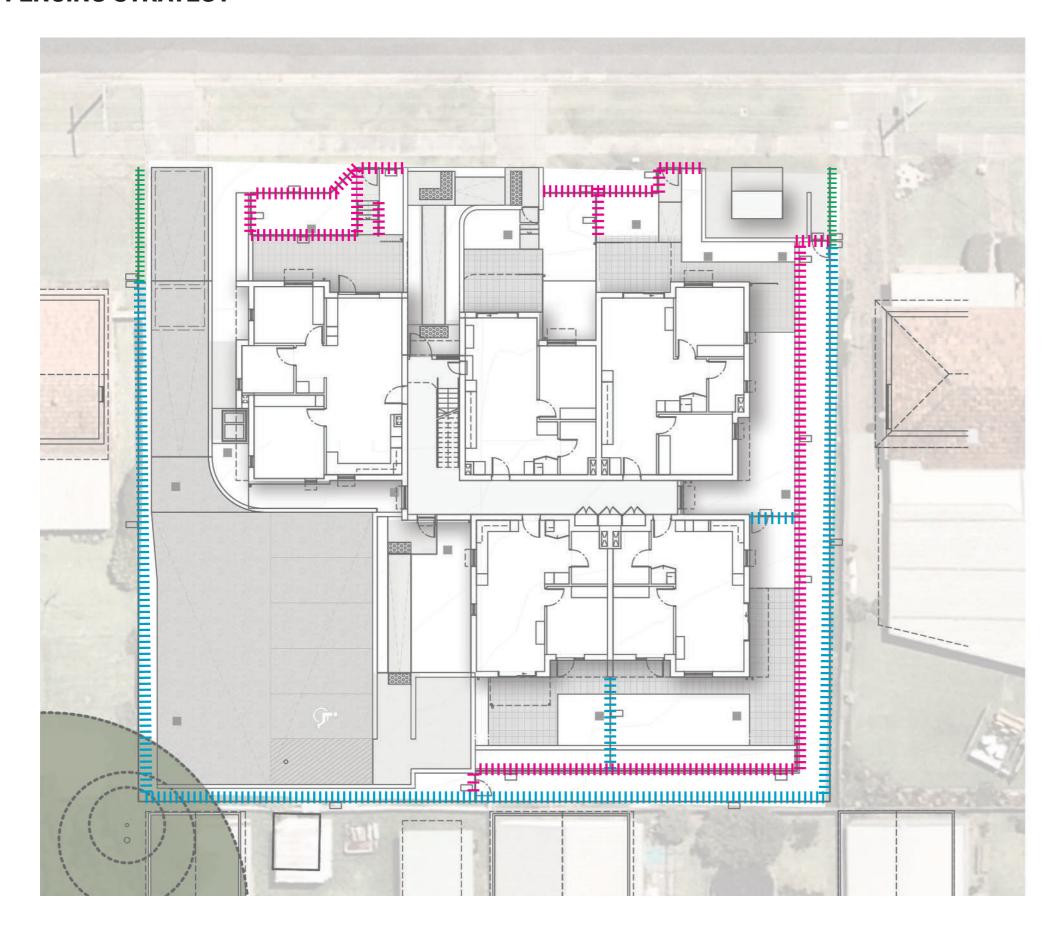

## **FENCING STRATEGY**

#### LEGEND:

Fence Type 1: Colorbond fence (1800mm)

Fence Type 2: Aluminium palisade fence/gate (1200mm)

Fence Type 3: Aluminium palisade fence (800mm)