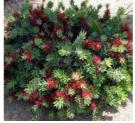

#### **Shrubs - Hedging & Screening**

Syzygium australe

Melaleuca 'Claret Tops'

Callistemon 'White Anzac'

Callistemon viminalis

Myoporum parvifolium