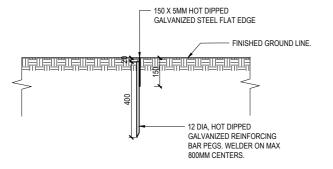

#### TYPICAL LANDSCAPE DETAILS

Detail 1: Tree Planting 1:40 @A3

Detail 2: Steel Edge Detail 1:20 @A3

Mass Planting Layout Detail 1:40@A3

Detail 3: Mass Planting Detail 1:40 @A3

Detail 4: Typical Turf Detail 1:20 @A3