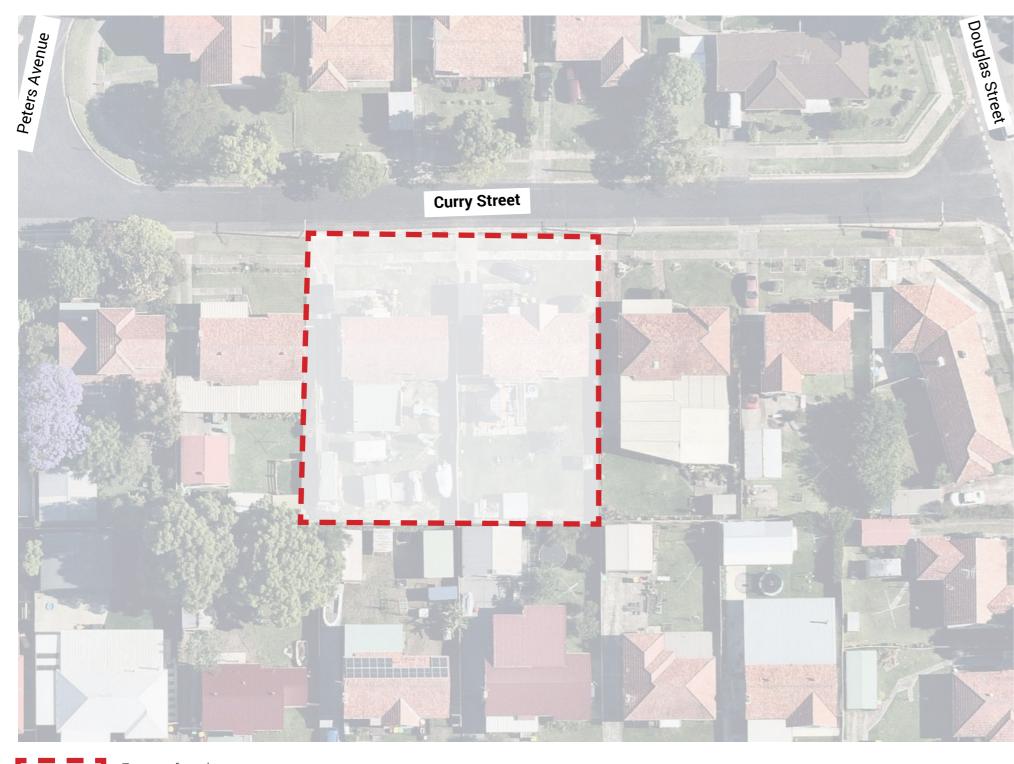

relies upon data, surveys, measurements and results taken at or under the particular times and conditions specified herein. Any findings, conclusions or recommendations only apply to the aforementioned circumstances and no greater reliance should be assumed or drawn by the Client. Furthermore, the report has been prepared solely for use by the Client and Place Design Group accepts no responsibility for its use by other parties.

## Contents

| Extent of Works                 | 03 |
|---------------------------------|----|
| Landscape Plan                  | 04 |
| Fencing Strategy                | 05 |
| Landscape Key Plan and Sections | 06 |
| Planting Palette and Schedule   | 07 |
| Material Schedule               | 08 |
| Typical landscape details       | 09 |

## **EXTENT OF WORKS**





Extent of works



#### LANDSCAPE PLAN



#### LEGEND:

Extent of works

Planting Mix 2

Storm water pit

Retaining wall

Paver to courtyard





Melaleuca 'Claret Tops'

Syzygium australe







Callistemon White Anzac'



Myoporum parvifolium (around substation)

Note: refer to page 6 for information on tree species. Mass planting not to obstruct path of gates.

#### NOTES:

- Feature tree to frontage entry
- 2m high hedging along site boundary for privacy
- OSD and rainwater tank below
- Shade tolerant low planting
- Paved private open space
- New bin store location
- Screen hedging to car park
- Tree to boundary (Screening)
- Potential substation location
- Existing trees to be retained









| place  | Place Design Group  |
|--------|---------------------|
|        | 3B/830-832