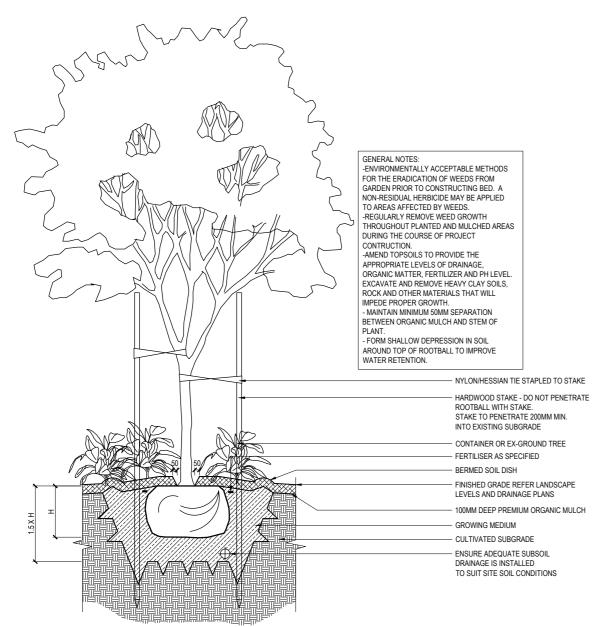

#### TYPICAL LANDSCAPE DETAILS

Detail 1: Tree Planting 1:40 @A3

Detail 2: Steel Edge Detail 1:20 @A3

Mass Planting Layout Detail 1:40@A3

Detail 3: Mass Planting Detail 1:40 @A3

Detail 4: Typical Turf Detail 1:20 @A3