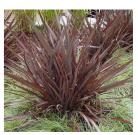

## **PLANTING SCHEDULE**

| LAHC_WALLSEND, CURRY STREET PLANTING SCHEDULE |                                            |                           |                  |          |                |          |
|-----------------------------------------------|--------------------------------------------|---------------------------|------------------|----------|----------------|----------|
| SYM                                           | Botanical Name                             | Common Name               | Mature<br>Height | Pot Size | Spacing<br>/m2 | Quantity |
| TREES                                         | S                                          | ·                         |                  |          |                | •        |
| Ee                                            | Elaeocarpus eumundi                        | Eumundi Quandong          | 10m              | 100L     | As shown       | 8        |
| Er                                            | Elaeocarpus reticulatis 'Green Dream'      | Blueberry Ash             | 3m               | 100L     | As shown       | 8        |
| Li                                            | Lagerstroemia indica x fauriei 'Tuscarora' | Crepe Myrtle              | 6m               | 100L     | As shown       | 2        |
| Mi                                            | Malus ioensis 'Plena'                      | Flowering Crab Apple      | 5m               | 100L     | As shown       | 2        |
| Ms                                            | Melaleuca styphelioides                    | Prickly Paperbark         | 15m              | 100L     | As shown       | 2        |
| TI                                            | Tristaniopsis laurina 'Luscious'           | Water Gum                 | 12m              | 100L     | As shown       | 5        |
|                                               |                                            |                           |                  |          |                |          |
| SHRU                                          | IBS                                        |                           |                  |          |                |          |
| Cv                                            | Callistemon viminalis 'Captain Cook'       | Weeping Bottlebrush       | 1.8m             | 150mm    | As shown       | 35       |
| Cwa                                           | Callistemon 'White Anzac'                  | Bottlebrush 'White Anzac' | 1m               | 150mm    | As shown       | 44       |
| Mct                                           | Melaleuca 'Claret Tops'                    | Honey Myrtle              | 1m               | 150mm    | As shown       | 69       |
| Мр                                            | Myoporum parvifolium                       | Boobialla                 | 0.2m             | 150mm    | 1.5/linm       | 165      |
| Sa                                            | Syzygium australe                          | Brush Cherry              | 2m               | 200mm    | As shown       | 62       |
|                                               |                                            |                           |                  |          |                |          |
| Mix 1                                         |                                            |                           | _                |          | T              |          |
| Clj                                           | Callistemon 'Little John'                  | Bottlebrush 'Little John' | 0.8m             | 150mm    | 6              | 11       |
| Gt                                            | Gazania tomentosa                          | Silver Leaf Gazania       | 0.2m             | 150mm    | 8              | 7        |
| Lm                                            | Liriope muscari 'Just Right'               | Lilyturf                  | 0.5m             | 150mm    | 6              | 11       |
| Ll                                            | Lomandra longifolia 'Tankia'               | Mat Rush                  | 0.6m             | 150mm    | 6              | 11       |
| Od                                            | Ozothamnus diosmifolius 'Coral Flush'      | Rice Flower               | 1m               | 150mm    | 6              | 8        |
| Pbb                                           | Phormium 'Bronze Baby'                     | Dwarf New Zealand Flax    | 0.6m             | 150mm    | 6              | 8        |
| Mix 2                                         |                                            |                           |                  |          |                |          |
| Dc                                            | Dianella caerulea                          | Blue Flax-lily            | 1m               | 150mm    | 4              | 139      |
| De                                            | Doryanthes excelsa                         | Gymea Lily                | 2m               | 200mm    | 2              | 37       |
| Lm                                            | Liriope muscari 'Just Right'               | Just Right                | 0.5m             | 150mm    | 6              | 208      |
| Мр                                            | Myoporum parvifolium                       | Boobialla                 | 0.2m             | 150mm    | 8              | 149      |
| Pp                                            | Pandorea pandorana 'Flat White'            | Wonga Wonga Vine          | 0.3m             | 150mm    | 8              | 149      |

#### **Shrubs - Hedging & Screening**

Syzygium australe

Melaleuca 'Claret Tops'

Callistemon 'White Anzac'

Callistemon viminalis

Myoporum parvifolium