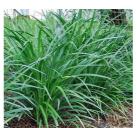

## MIX 1 - Planting to entry

Liriope muscari 'Just Right' Lomandra 'Tanika'

Ozothamnus diosmifolius 'Coral Flush'

Gazania tomentosa

Phormium 'Bronze Baby'

Callistemon 'Little John'